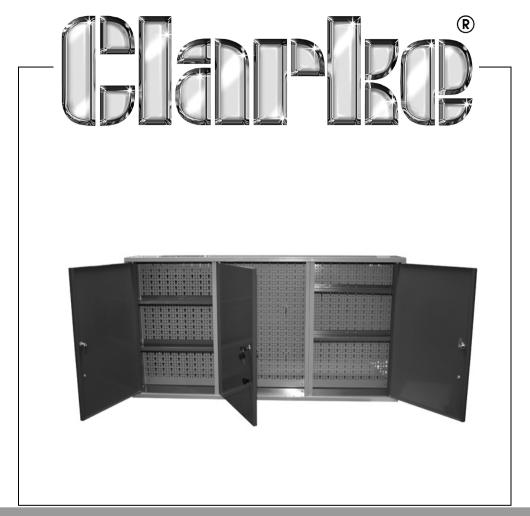

# 3 DOOR LOCKABLE WALL CABINET MODEL NO: CWC114

PART NO: 7642005

## ASSEMBLY INSTRUCTIONS