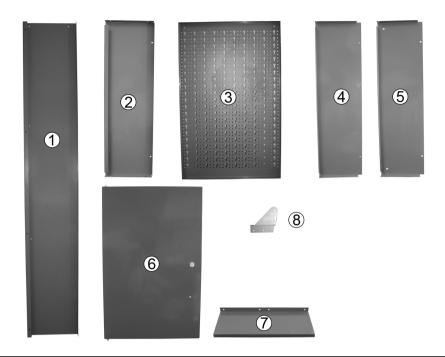

#### WHATS SUPPLIED

| No | Description                                                            | Qty |  |
|----|------------------------------------------------------------------------|-----|--|
| 1  | Top/Bottom Panel                                                       | 2   |  |
| 2  | Side Panels                                                            |     |  |
| 3  | Rear Panel                                                             |     |  |
| 4  | Left divider Panel 1                                                   |     |  |
| 5  | Right divider Panel 1                                                  |     |  |
| 6  | Door (the centre door with a tool rack on the inside.) 3               |     |  |
| 7  | Shelf 4                                                                |     |  |
| 8  | Wall Hanging Brackets   2                                              |     |  |
| 9  | Fixings kit (not shown) Includes                                       |     |  |
|    | <ul> <li>32 x M5x10 round head bolt set (bolt, washer, nut)</li> </ul> |     |  |
|    | <ul> <li>3 x M5x8 round head bolt set (bolt, washer, nut)</li> </ul>   |     |  |
|    | <ul> <li>2 x M5x45 self tapping screw and rawl plug</li> </ul>         |     |  |
|    | 3 Door Knobs                                                           |     |  |
|    | 3 Lock Assemblies and Keys                                             |     |  |