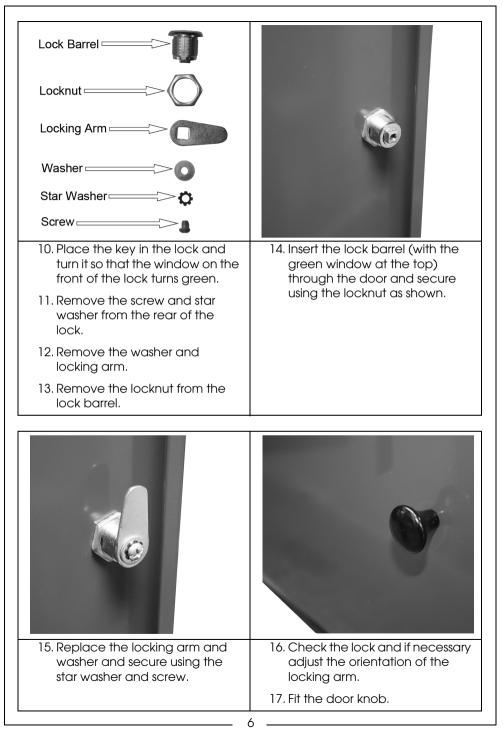

#### WHATS SUPPLIED

| No | Description                                                            | Qty |  |
|----|------------------------------------------------------------------------|-----|--|
| 1  | Top/Bottom Panel                                                       | 2   |  |
| 2  | Side Panels                                                            |     |  |
| 3  | Rear Panel                                                             |     |  |
| 4  | Left divider Panel 1                                                   |     |  |
| 5  | Right divider Panel 1                                                  |     |  |
| 6  | Door (the centre door with a tool rack on the inside.) 3               |     |  |
| 7  | Shelf 4                                                                |     |  |
| 8  | Wall Hanging Brackets   2                                              |     |  |
| 9  | Fixings kit (not shown) Includes                                       |     |  |
|    | <ul> <li>32 x M5x10 round head bolt set (bolt, washer, nut)</li> </ul> |     |  |
|    | <ul> <li>3 x M5x8 round head bolt set (bolt, washer, nut)</li> </ul>   |     |  |
|    | <ul> <li>2 x M5x45 self tapping screw and rawl plug</li> </ul>         |     |  |
|    | 3 Door Knobs                                                           |     |  |
|    | 3 Lock Assemblies and Keys                                             |     |  |