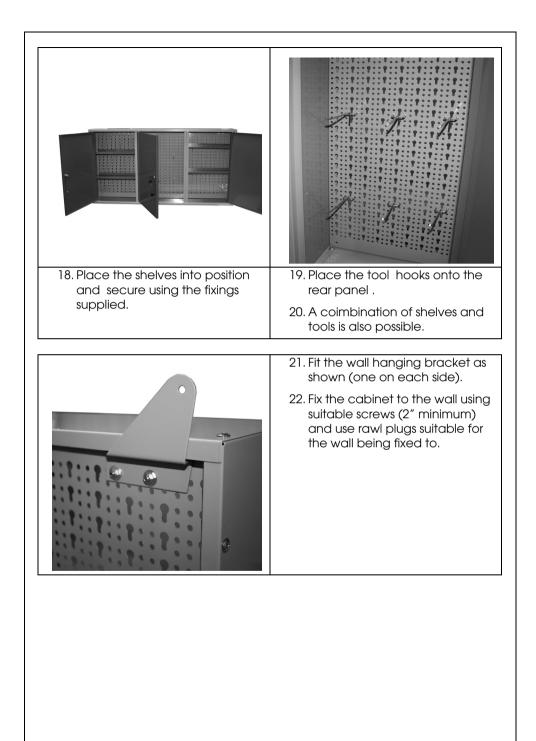

#### WHATS SUPPLIED

| No | Description                                                            | Qty |  |
|----|------------------------------------------------------------------------|-----|--|
| 1  | Top/Bottom Panel                                                       | 2   |  |
| 2  | Side Panels                                                            |     |  |
| 3  | Rear Panel                                                             |     |  |
| 4  | Left divider Panel 1                                                   |     |  |
| 5  | Right divider Panel 1                                                  |     |  |
| 6  | Door (the centre door with a tool rack on the inside.) 3               |     |  |
| 7  | Shelf 4                                                                |     |  |
| 8  | Wall Hanging Brackets   2                                              |     |  |
| 9  | Fixings kit (not shown) Includes                                       |     |  |
|    | <ul> <li>32 x M5x10 round head bolt set (bolt, washer, nut)</li> </ul> |     |  |
|    | <ul> <li>3 x M5x8 round head bolt set (bolt, washer, nut)</li> </ul>   |     |  |
|    | <ul> <li>2 x M5x45 self tapping screw and rawl plug</li> </ul>         |     |  |
|    | 3 Door Knobs                                                           |     |  |
|    | 3 Lock Assemblies and Keys                                             |     |  |