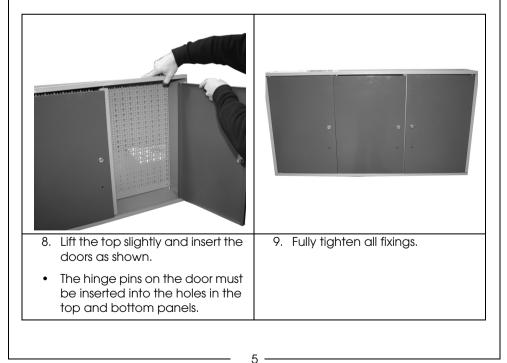

### ASSEMBLY

Parts & Service: 020 8988 7400 / E-mail: Parts@clarkeinternational.com or Service@clarkeinternational.com

| 5. Make sure that the left and right dividers are orientated as shown above. | <ol> <li>Place the top panel in place<br/>and use the fixings (nuts bolts<br/>and washers) supplied to<br/>secure in place.</li> </ol> |
|------------------------------------------------------------------------------|----------------------------------------------------------------------------------------------------------------------------------------|
|                                                                              | <ol> <li>Repeat this with the bottom<br/>and two side panels.</li> </ol>                                                               |
|                                                                              | • Do not tighten fully at this stage.                                                                                                  |