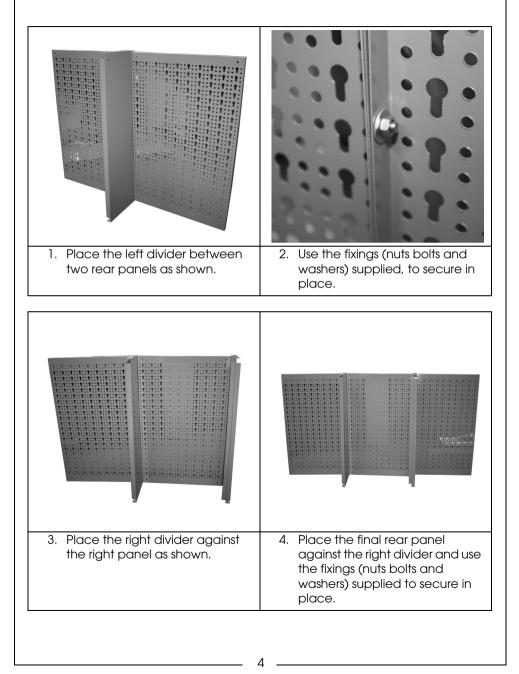

### ASSEMBLY

Parts & Service: 020 8988 7400 / E-mail: Parts@clarkeinternational.com or Service@clarkeinternational.com

| 5. Make sure that the left and right dividers are orientated as shown above. | <ol> <li>Place the top panel in place<br/>and use the fixings (nuts bolts<br/>and washers) supplied to<br/>secure in place.</li> </ol> |
|------------------------------------------------------------------------------|----------------------------------------------------------------------------------------------------------------------------------------|
|                                                                              | <ol> <li>Repeat this with the bottom<br/>and two side panels.</li> </ol>                                                               |
|                                                                              | • Do not tighten fully at this stage.                                                                                                  |